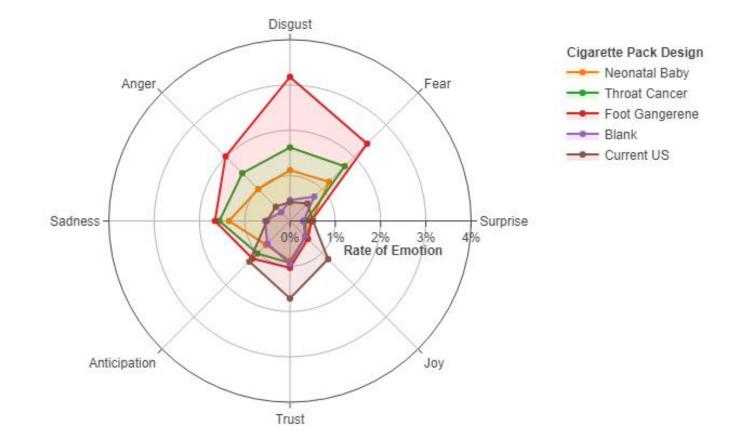

# – Natural Language Processing: Rate of Emotive Words

 $\widehat{X}$ 

**Figure 1.** Average Rate of Emotive Words Spoken During Pack Exposure Period (n=324). A sematic analysis of transcribed speech that was text mined for emotive utterances using an emotion word lexicon and computing the rate of emotive words expressed per sentence between 0% (no words were emotive) and 100% (all words were emotive).