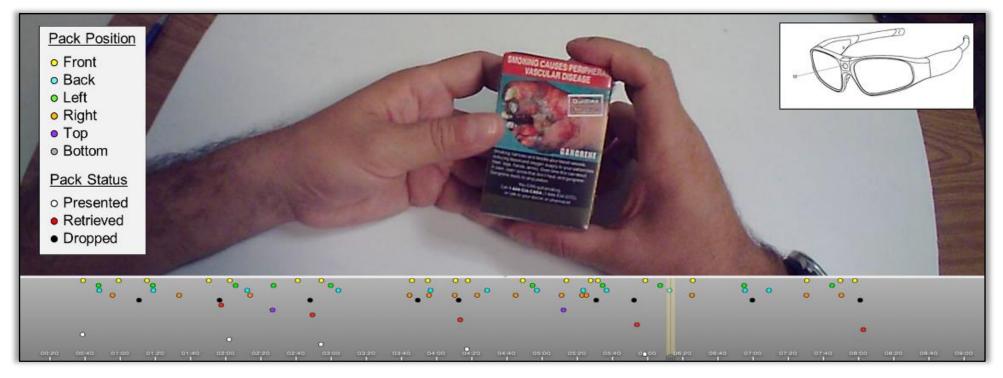

# Pack Handling Task during Initial Exposure

Eye View Video Coding of Cigarette Pack Handling during Initial Exposure to Graphic Warning Labels