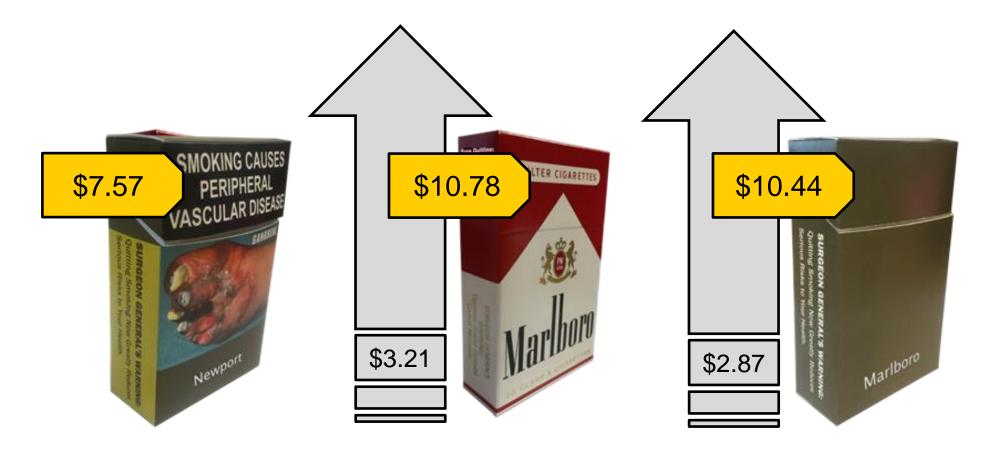

# What's the price aversion initially?

\$

Note. Estimates from within the GWL arm of the trial

#### **Pre-intervention**

 Overall, the impact GWLs had on product price perceptions was approximately equivalent to a substantial \$3.00 excise tax