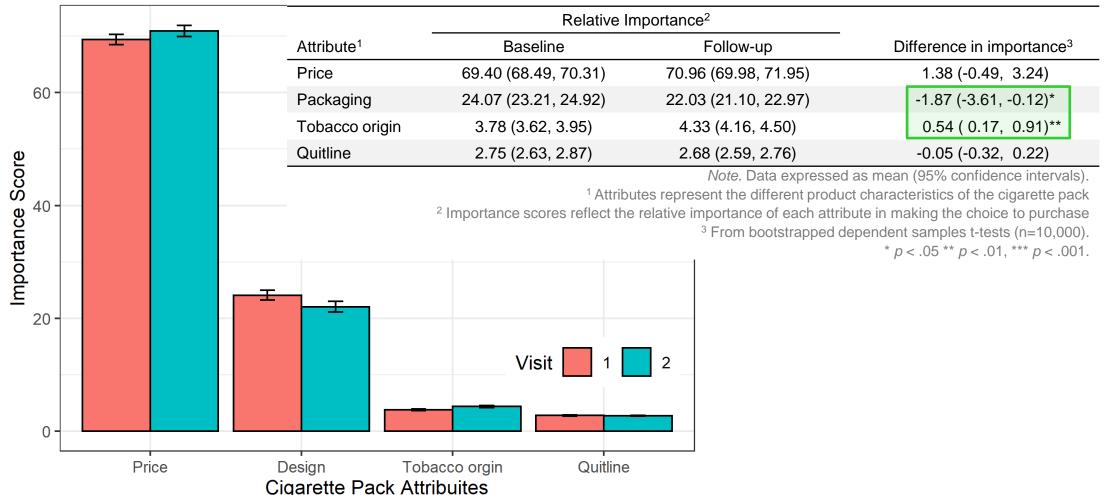

Figure 1. Change in Willingness to Pay Assessment after 3-month Exposure to Differing Packaging Design Options

# Change in Relative Importance of Pack Attributes

=

Table 3.1 Change in Cigarette Pack Attribute Importance after 3-month Packaging Invention (N=287)

#### **Pre-intervention**

- Most important factor was Price (70%) then pack design (24%)
- US packs generated considerable appeal valuations, which was only slightly higher (~\$0.40) than blank packs with no marketing

#### **Post-intervention**

- Price importance remained unchanged, but the importance packaging was minimally reduced (2%)
- Participants assigned to the US pack arm experienced no significant change in willingness to pay
- Participants assigned Blank pack arm remained unchanged in their willingness to pay for all but one pack design (gangrene)