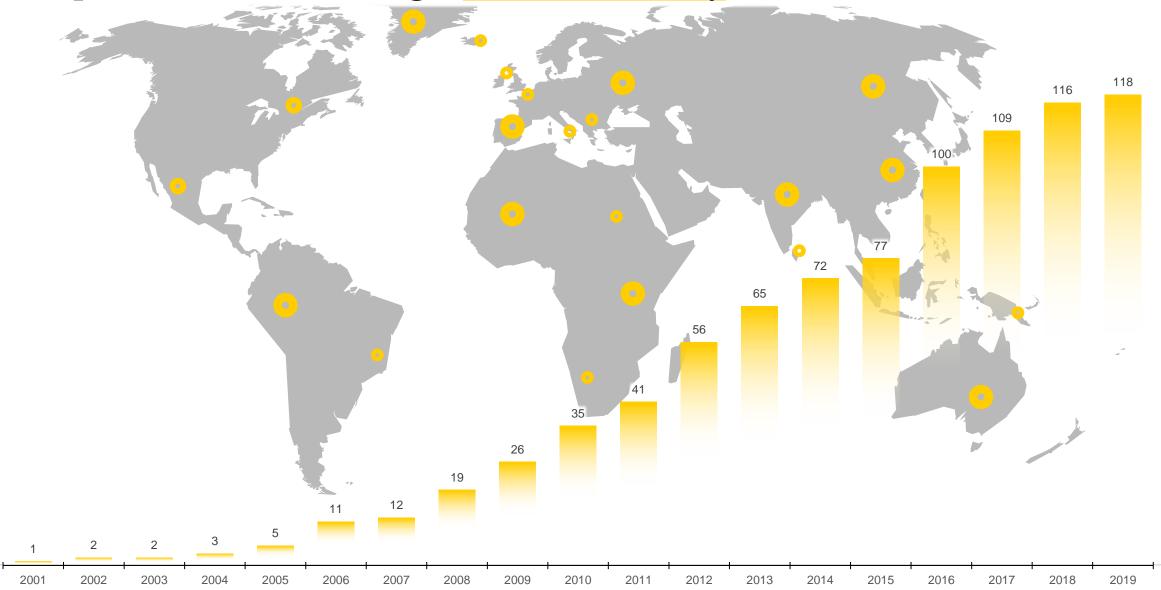

- Recommended large health warning labels for all products
- Strongly recommended Graphic Health Warnings Labels (GWLs)
- 182 countries ratified FCTC, but <u>not</u> the United States (US)

# Graphic Health Warnings: <mark>A Global Treaty</mark>