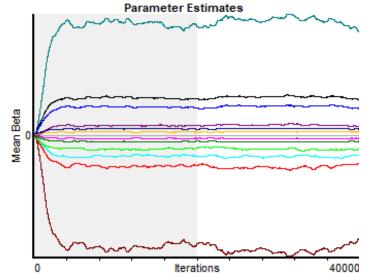

#### **Attribute Level Utility and Willingness to Pay**

Multinomial logit hierarchical Bayesian estimation determined the utility of product attribute levels using 40,000 iterative models

This allows the implicit value (utilities) of the individual product characteristics to be determined