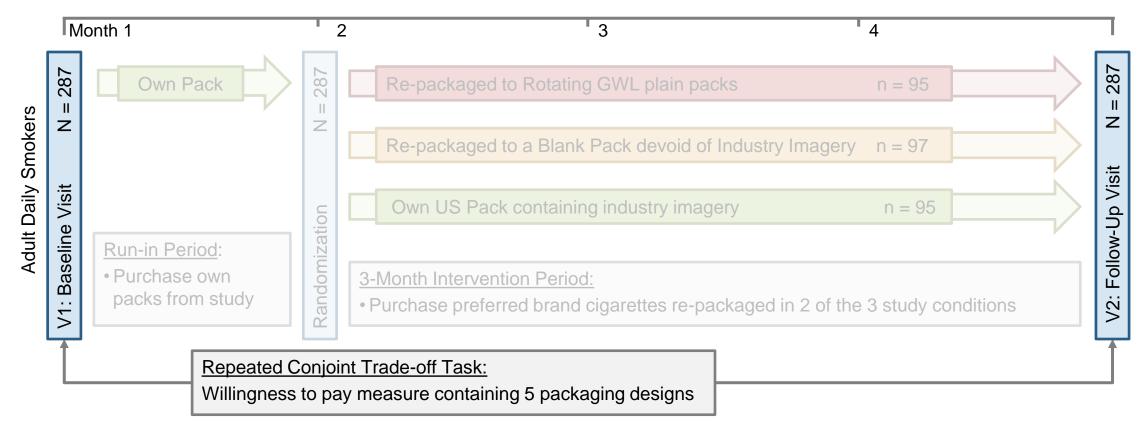

#### California Smokers in Australia (CASA): A Randomised Controlled Trial

- Examined the effects packaging has on smoking cognitions and behavior
- Obtained license for 8 images used in Australia and selected 3 to rotate on repackaging of US smokers' own cigarettes
- Adaptive choice-based conjoint task included at baseline and follow-up
- Explored US smokers' willingness to pay for different cigarette packaging options following initial exposure and 3-month experience of having their cigarettes repackaged with these options

🔊 – CASA: Randomized Trial Design