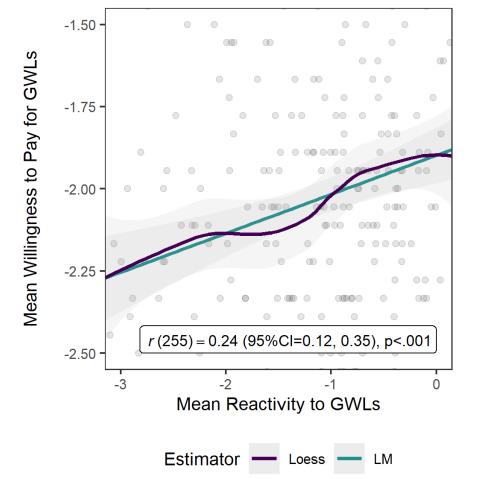

S; Karen Messer, PhD







# Pack Handling Task during Initial Exposure

Eye View Video Coding of Cigarette Pack Handling during Initial Exposure to Graphic Warning Labels





# - Coding <mark>Reactivity</mark>: Inter-Rater Reliability



**Positive-Negative Reactivity** and Speech **Polarity**  $\widehat{X}$ 



# – Natural Language Processing: Rate of Emotive Words

 $\widehat{X}$ 



**Figure 1.** Average Rate of Emotive Words Spoken During Pack Exposure Period (n=324). A sematic analysis of transcribed speech that was text mined for emotive utterances using an emotion word lexicon and computing the rate of emotive words expressed per sentence between 0% (no words were emotive) and 100% (all words were emotive).



## Association between Willingness to Pay for and Reactivity to GWLs



#### Association between Willingness to Pay for and Reactivity to US Packaging