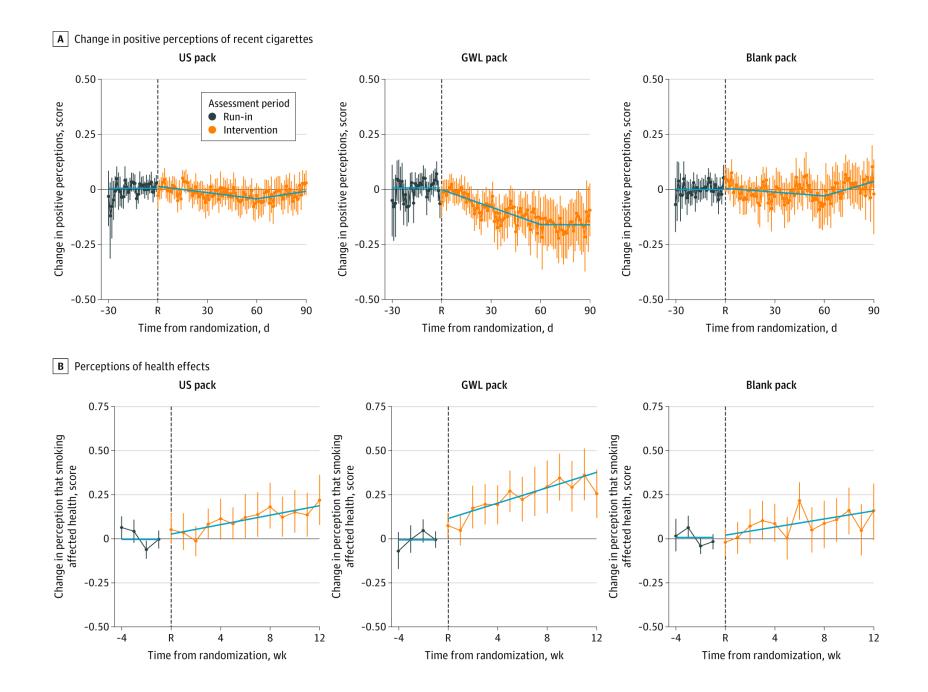

Figure 1. Change in Willingness to Pay Assessment after 3-month Exposure to Differing Packaging Design Options