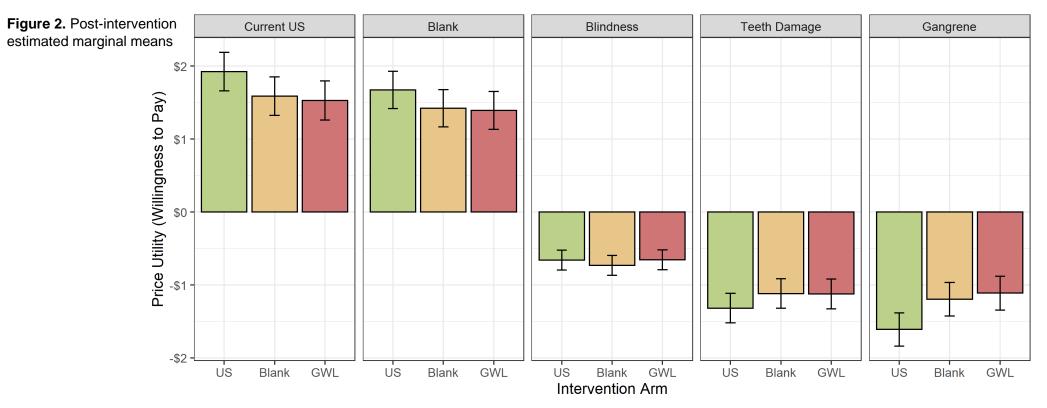

# Unadjusted Change in Willingness to Pay by Trial Arm

|                  |                                        | 8 8                                           | 5                                      | 6 ,                                           |                                        |                                               |  |  |
|------------------|----------------------------------------|-----------------------------------------------|----------------------------------------|-----------------------------------------------|----------------------------------------|-----------------------------------------------|--|--|
|                  | US B                                   | randed Pack Arm                               | BI                                     | ank Pack Arm                                  | G                                      | GWL Pack Arm                                  |  |  |
| Packaging        | Baseline<br>price utility <sup>1</sup> | Change <sup>2</sup> in price<br>utility at V2 | Baseline<br>price utility <sup>1</sup> | Change <sup>2</sup> in price<br>utility at V2 | Baseline<br>price utility <sup>1</sup> | Change <sup>2</sup> in price<br>utility at V2 |  |  |
| _attribute level | (N = 95)                               | ∆ (95%CI)                                     | (N = 97)                               | ∆ (95%CI)                                     | (N = 95)                               | ∆ (95%CI)                                     |  |  |
| Current US       | \$1.92                                 | -\$0.02 (-0.28, 0.24)                         | \$2.22                                 | -\$0.46 (-0.77, -0.13)**                      | \$1.69                                 | -\$0.27 (-0.52, -0.03)*                       |  |  |
| Blank            | \$1.51                                 | \$0.13 (-0.11, 0.37)                          | \$1.81                                 | -\$0.22 (-0.51, 0.07)                         | \$1.35                                 | -\$0.06 (-0.30, 0.20)                         |  |  |
| Blindness        | -\$0.80                                | \$0.11 (-0.04, 0.25)                          | -\$0.74                                | -\$0.02 (-0.18, 0.14)                         | -\$0.65                                | \$0.05 (-0.11, 0.20)                          |  |  |
| Teeth damage     | -\$1.03                                | -\$0.26 (-0.46, -0.07)*                       | -\$1.24                                | \$0.01 (-0.24, 0.24)                          | -\$0.88                                | -\$0.20 (-0.40, -0.01)*                       |  |  |
| Gangrene         | -\$1.60                                | \$0.05 (-0.18, 0.28)                          | -\$2.06                                | \$0.69 ( 0.42, 0.97)***                       | -\$1.52                                | \$0.49 ( 0.26, 0.72)***                       |  |  |

**Table 3.2** Change in Price Utilities of Cigarette Pack Designs by Intervention Arm among Daily Smokers

Note. N=287. Abbreviations: V1, Visit 1; V2, Visit 2. Data expressed as Mean or Mean △ (95% confidence intervals).

<sup>1</sup> Utility scores represent the preference for each packaging design and dollar valuation associated with that preference, with positive values indicating a relative willingness to pay more for the packaging and negative values representing the discount needed to purchase the packaging.

<sup>2</sup> From bootstrapped dependent samples t-tests (n=10,000).

\* p < .05 \*\* p < .01, \*\*\* p < .001

#### **Pre-intervention**

 Overall, the impact GWLs had on product price perceptions was approximately equivalent to a substantial \$3.00 excise tax

#### **Post-intervention**

- Participants assigned to the GWL pack arm experienced a weaking in the discount needed to willingly purchase the 'Gangrene' pack suggesting wear-out from repeated exposure
- No change in the discount needed to willingly purchase the GWL packs not in the intervention('Blindness' and 'Teeth Damage')
- Suggests that desensitization effects may be specific to repeated exposure which may be overcome by image refreshment