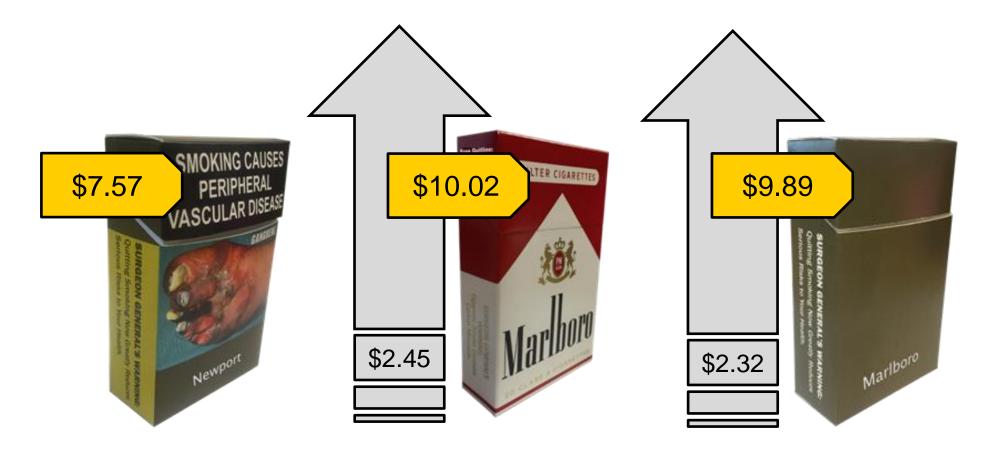

## What's the price aversion after 3-months exposure?

\$

Note. Estimates from within the GWL arm of the trial

#### **Post-intervention**

- Participants assigned to the GWL pack arm experienced a weaking in the discount needed to willingly purchase the 'Gangrene' pack suggesting wear-out from repeated exposure
- No change in the discount needed to willingly purchase the GWL packs not in the intervention('Blindness' and 'Teeth Damage')
- Suggests that desensitization effects may be specific to repeated exposure which may be overcome by image refreshment