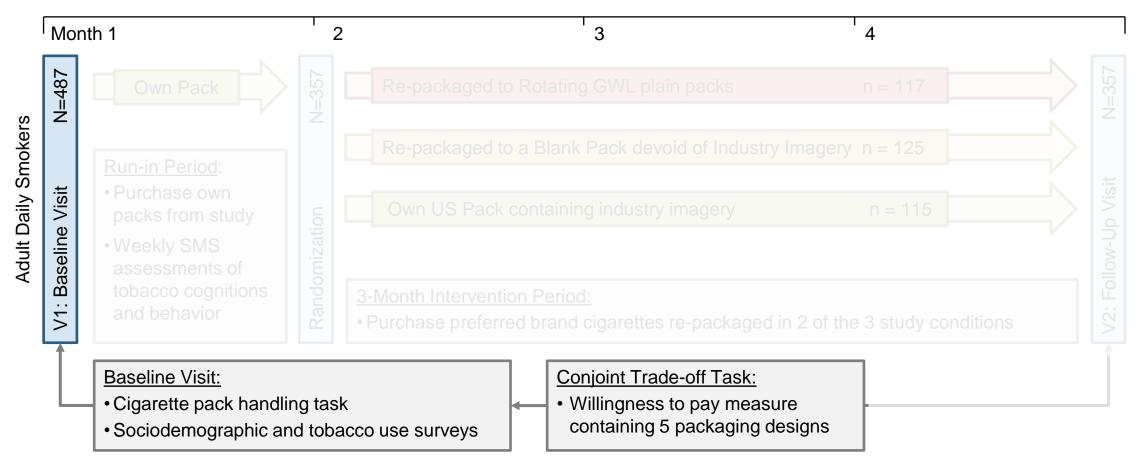

#### California Smokers in Australia (CASA): A Randomised Controlled Trial

- Examined the effects packaging has on smoking cognitions and behavior
- Obtained license for 8 images used in Australia and selected 3 to rotate on repackaging of US smokers' own cigarettes
- Adaptive choice-based conjoint task included at baseline and follow-up
- Explored US smokers' willingness to pay for different cigarette packaging options following initial exposure and 3-month experience of having their cigarettes repackaged with these options

🔊 – CASA: Randomized Trial Design