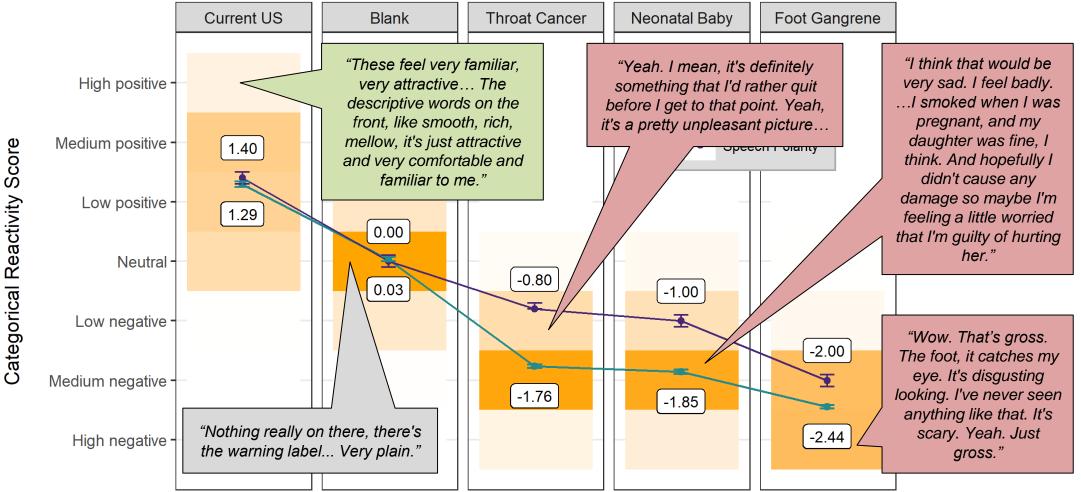

# - Coding <mark>Reactivity</mark>: Inter-Rater Reliability

**Positive-Negative Reactivity** and Speech **Polarity**  $\widehat{X}$ 

# – Natural Language Processing: Rate of Emotive Words

 $\widehat{X}$ 

**Figure 1.** Average Rate of Emotive Words Spoken During Pack Exposure Period (n=324). A sematic analysis of transcribed speech that was text mined for emotive utterances using an emotion word lexicon and computing the rate of emotive words expressed per sentence between 0% (no words were emotive) and 100% (all words were emotive).