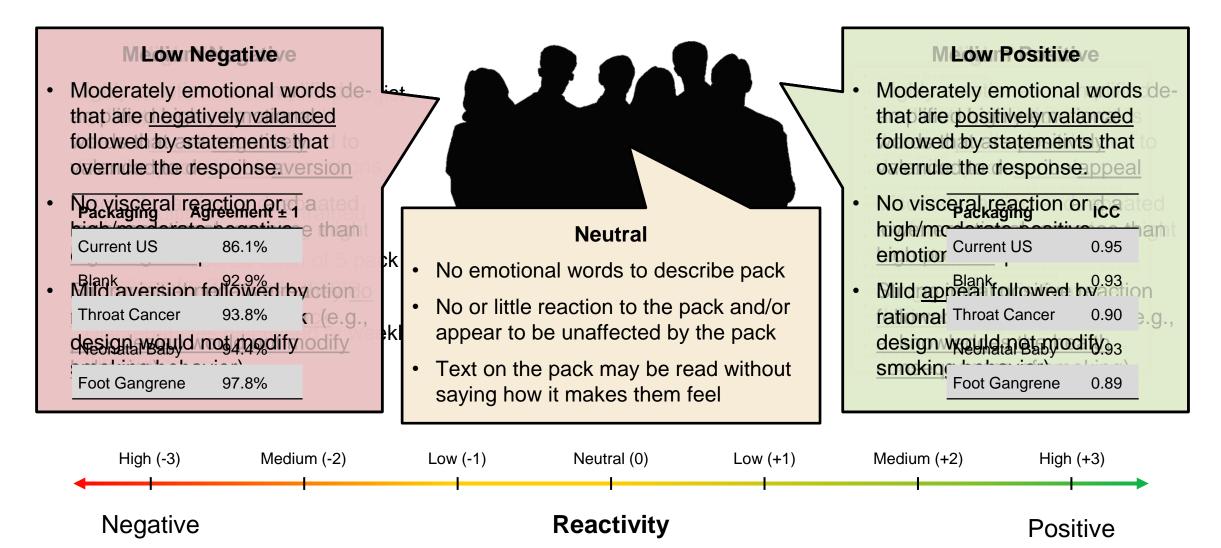

# - Coding <mark>Reactivity</mark>: Inter-Rater Reliability

**Positive-Negative Reactivity** and Speech **Polarity**  $\widehat{X}$ 