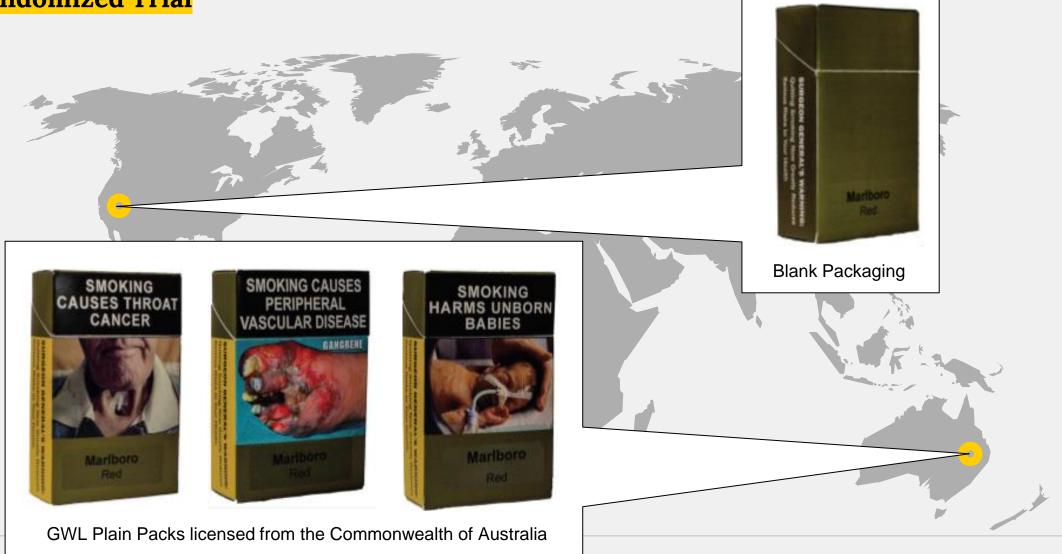

#### California Smokers in Australia (CASA): A Randomised Controlled Trial

- Examined the effects packaging has on smoking cognitions and behavior
- Obtained license for 8 images used in Australia and selected 3 to rotate on repackaging of US smokers' own cigarettes
- Adaptive choice-based conjoint task included at baseline and follow-up
- Explored US smokers' willingness to pay for different cigarette packaging options following initial exposure and 3-month experience of having their cigarettes repackaged with these options

#### **Funders**

Tobacco-Related Disease Research Program Grant: 28DT-0005 (PI: Stone) and National Cancer Institute Grant: R01-DA033296 (PIs: Pierce and Strong)

The Commonwealth of Australia

Awarded a license to the Regents of the University of California to use their cigarette package designs in a randomised trial on the effect of cigarette packaging on smoking perceptions and behavior in the USA