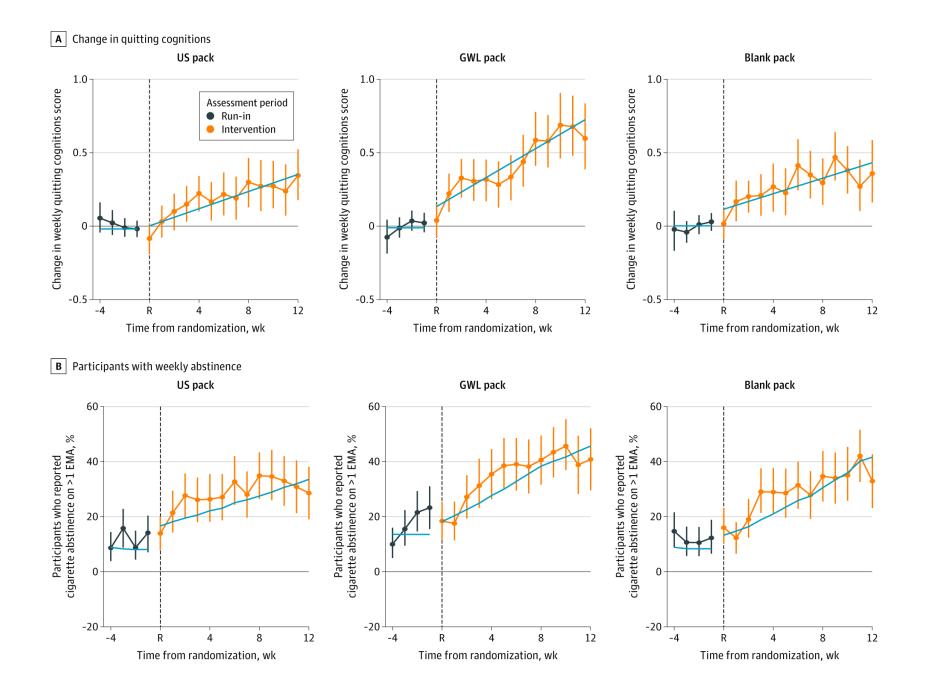

Figure 1. Change in Willingness to Pay Assessment after 3-month Exposure to Differing Packaging Design Options