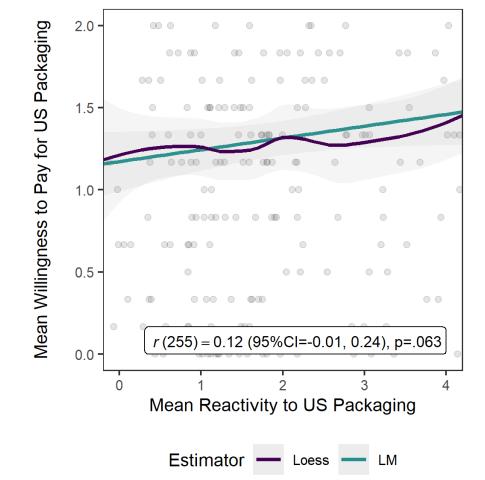

Video Coding of Cigarette Pack Handling during Initial Exposure to Graphic Warning Labels





# - Coding <mark>Reactivity</mark>: Inter-Rater Reliability



**Positive-Negative Reactivity** and Speech **Polarity**  $\widehat{X}$ 



# – Natural Language Processing: Rate of Emotive Words

 $\widehat{X}$ 



**Figure 1.** Average Rate of Emotive Words Spoken During Pack Exposure Period (n=324). A sematic analysis of transcribed speech that was text mined for emotive utterances using an emotion word lexicon and computing the rate of emotive words expressed per sentence between 0% (no words were emotive) and 100% (all words were emotive).



## Association between Willingness to Pay for and Reactivity to GWLs



#### Association between Willingness to Pay for and Reactivity to US Packaging